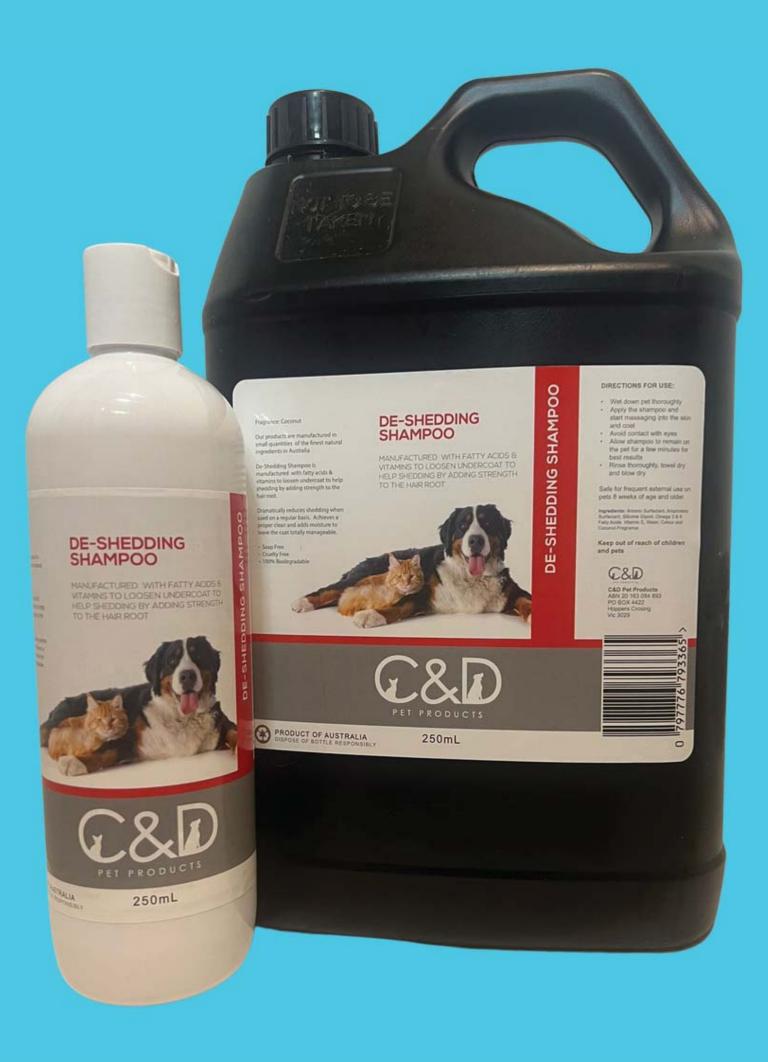

#### **DE SHEDDING SHAMPOO**

- A naturally based shampoo for use on doublecoated and shedding breeds.
- It has been formulated to help release the undercoat and assist in the do-moulting process.
- It contains natural essential oils to stimulate follicles to release hair while moisturising and hydrating the skin.
- Has a lovely fresh lily and pomegranate fragrance.