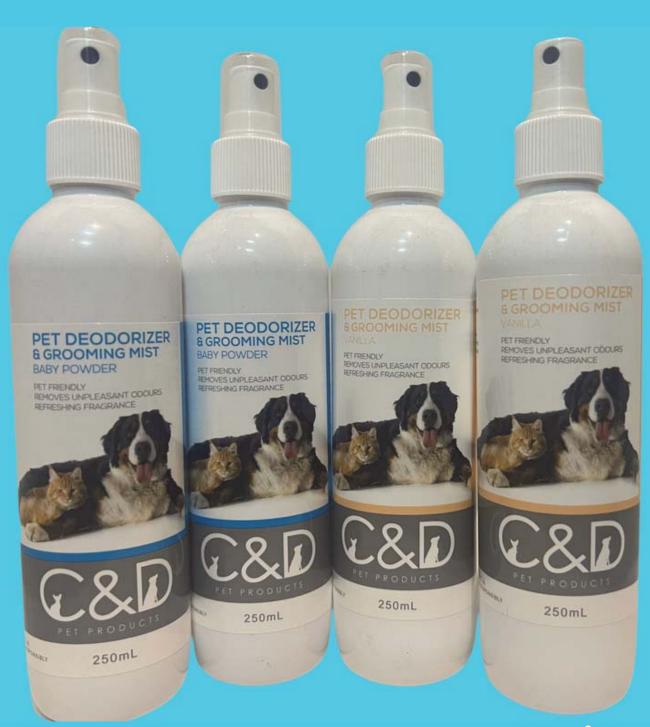

### PET DEODORISER & GROOMING MIST

- Minimise unwanted odours with a variety of fragrances including, Baby Powder, Baby Powder, Vanilla, Mango Flower, Lavender, Fresh Coconut, and Berry Forest.
- Pleasant long lastingand refreshing.