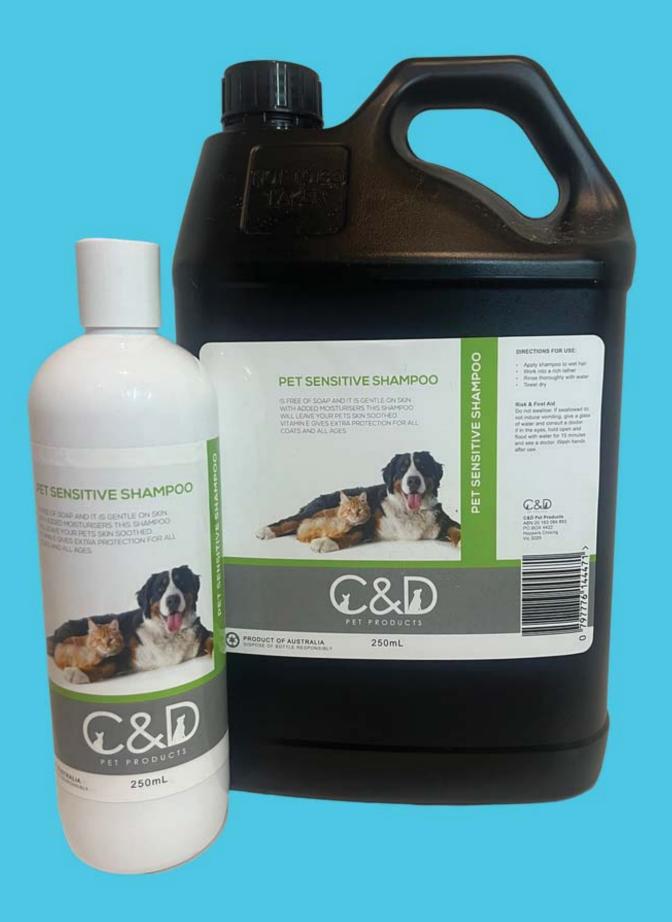

## **PET SENSITIVE SHAMPOO**

- Sensitive Shampoo a naturally based gentle cosmetic shampoo concentrate.
- It is tearless, non-irritating and has a low allergen delicious crisp apple fragrance.
- Great for puppies and kittens, perfect for safely washing animals faces and super sensitive animals.
- The low allergen fragrance makes it safe also for owners who suffer allergies.
- Brightens whites and highlights natural coat colours.
- Thoroughly cleanses and deodorises the skin and coat.