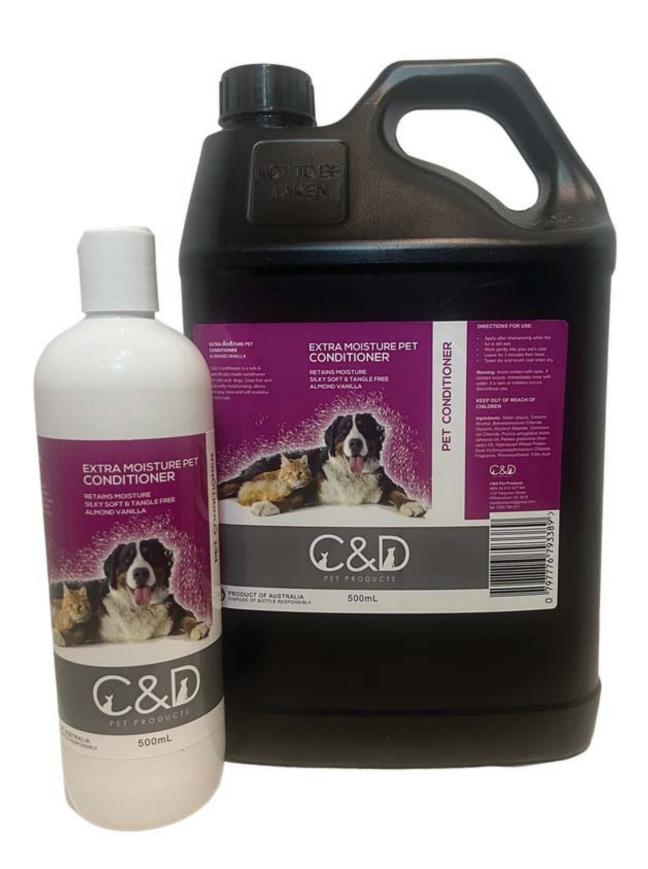

#### **EXTRA MOISTURE PET CONDITIONER**

- Keep your dogs coat in top condition.
- All Purpose Conditioner is crafted for use on all breeds and coats to revitalise hair and skin.
- Remoisturises, releases undercoat, loosens tangles and helps eliminate static.