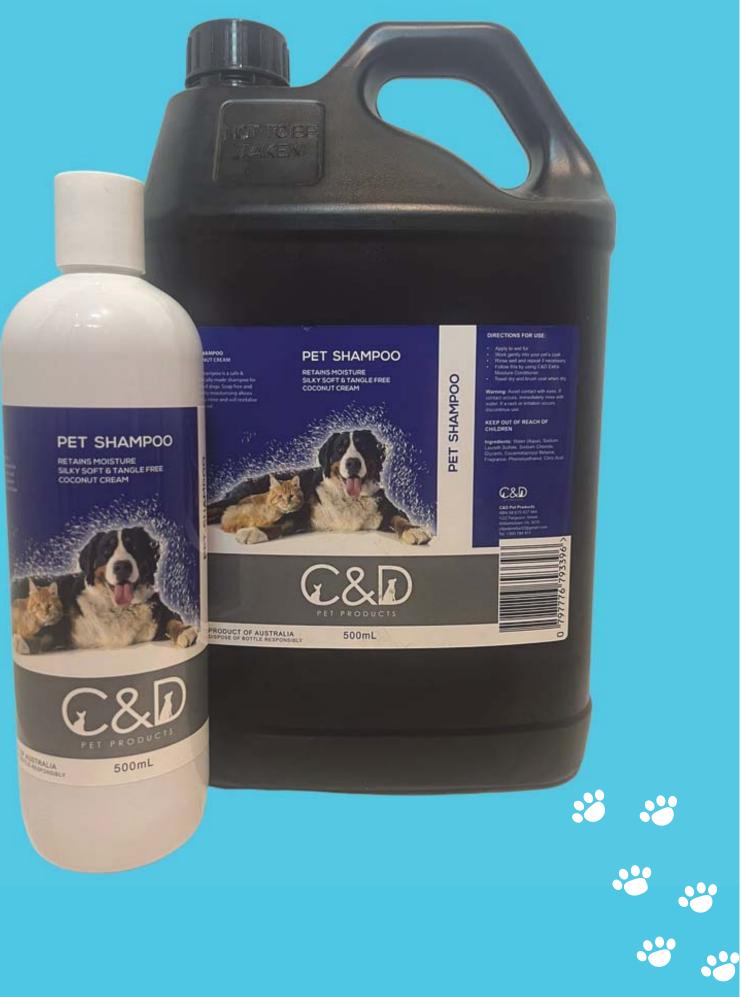

#### **PET SHAMPOO**

- Everyday Shampoo is naturally perfect for delivering a gentle cleanse and moisturise to all coat types.
- Adds shine and body to all coat types while increasing manageability.
- Your dog will look and smell great.
- All natural ingredients.
- High quality.