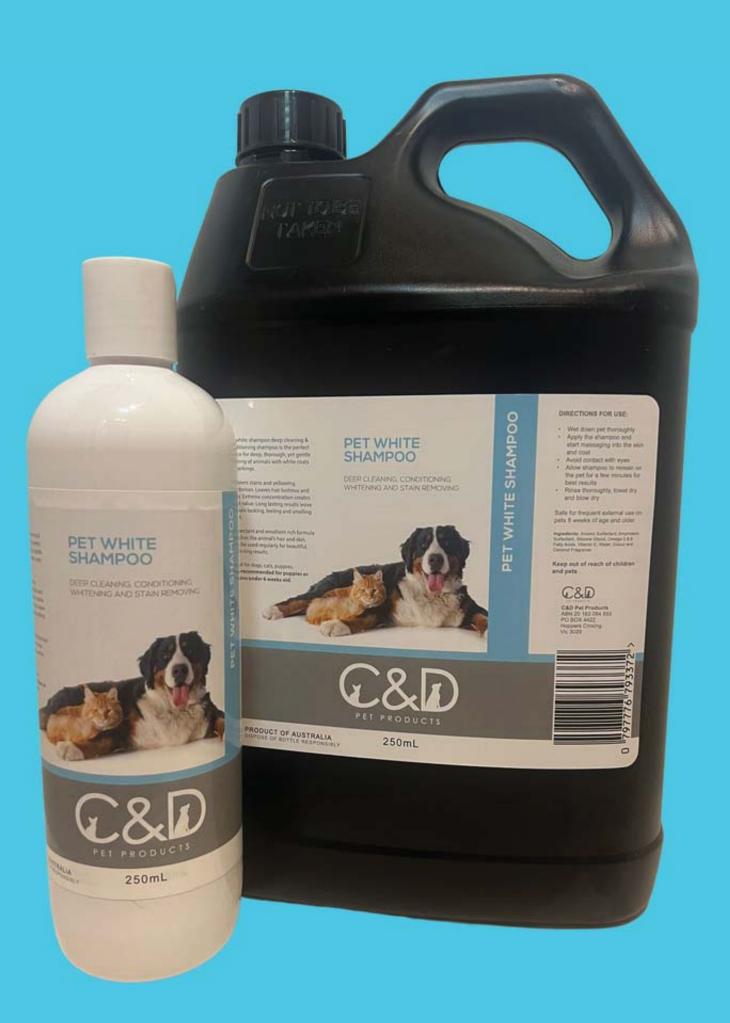

#### **PET WHITE SHAMPOO**

- Give your dog's white blaze a brighter clean
   & brilliant shine.
- The perfect choice for deep, thorough, yet gentle cleaning of animals with white coats or markings.
- Deodorises, removes stains and yellowing.
- Leaves hair lustrous and shiny.
- Extreme concentration creates great value.
- Long-lasting results leave animals looking, feeling and smelling great long after ALPHA WHITE™ is used.
- Humectant and emollient rich formula enriches the animal's hair and skin.